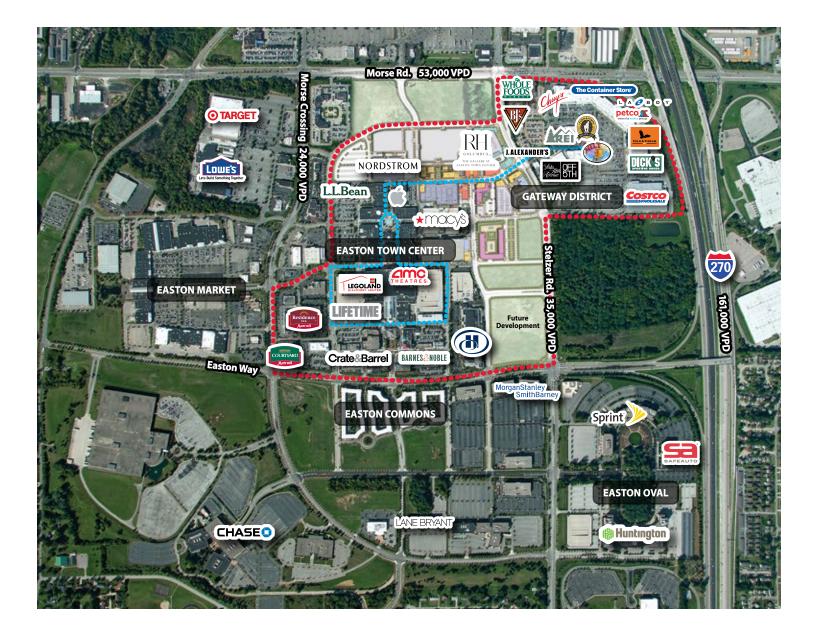

### Easton Captures the Entire Columbus Market

Easton contains over 2.9 million square feet of mixed-use space in Columbus, Ohio. It is the dominant regional retail and leisure time destination in Ohio, with over 30 million visitors annually.

#### OVER 2.9 MILLION SQ. FT. of mixed-use space

#### **OVER 160,000 VEHICLES**

travel on I-270 daily while Morse Road has over 53,000 vehicles, and Stelzer 40,000 per day

**The Container Store**<sup>®</sup>