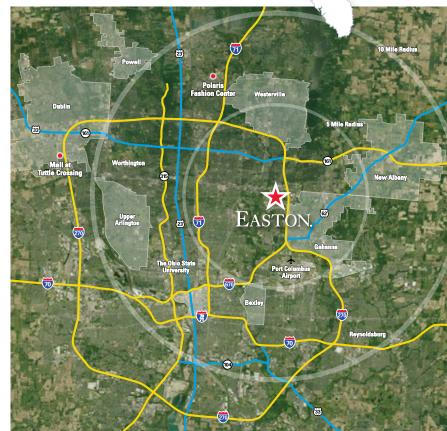

### A Regional Attraction at the Heart of it All

Easton is within easy reach of the entire Columbus metroplex, and to some of the nation's largest population centers. Strategically located in the heart of Ohio, there are approximately 12 million people within a two and a half hour drive time.

#### **CENTRALLY LOCATED**

Easton is located within 600 miles of 60% of the population in the United States

### The Location