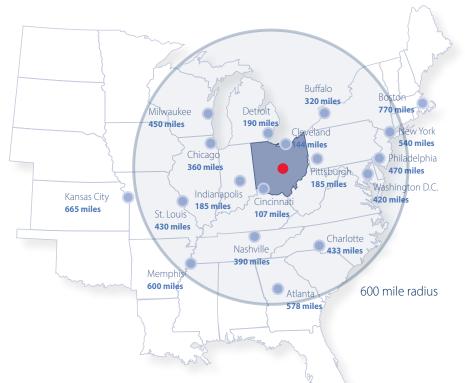

### A Regional Attraction at the Heart of it All

Easton is within easy reach of the entire Columbus metroplex, and to some of the nation's largest population centers. Strategically located in the heart of Ohio, there are approximately 12 million people within a two and a half hour drive time.

#### **CENTRALLY LOCATED**

Easton is located within 600 miles of 60% of the population in the United States